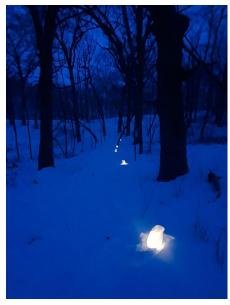

## Friends of Silverwood Park Candlelight Hike Saturday, January 28

5:00 until 8:00 PM 771 Silver Lane, Edgerton, WI

Savor the beauty of the fields, prairie, and woods during our annual candlelight hike!

This event is a fundraiser for the **Stonehouse Visitors' Center Window Replacement Project**. Have some outdoor winter fun while helping to make the farmhouse warm and comfortable!

Warm up around the fire pit while socializing & enjoying some refreshments after your hike. SUGGESTED DONATION - \$5/hiker OR \$15/car. Free parking.