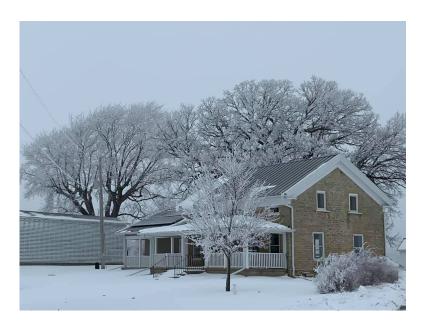

## Friends of Silverwood Park Candlelight Hike Saturday, January 28

5:00 until 8:00 PM 771 Silver Lane, Edgerton, WI

Savor the beauty of the fields, prairie, and woods during our annual candlelight hike!

This event is a fundraiser for the **Stonehouse Visitors' Center Window Replacement Project**. Have some outdoor winter fun while helping to make the farmhouse warm and comfortable!

Warm up around the fire pit while socializing & enjoying some refreshments after your hike. SUGGESTED DONATION - \$5/hiker OR \$15/car. Free parking.